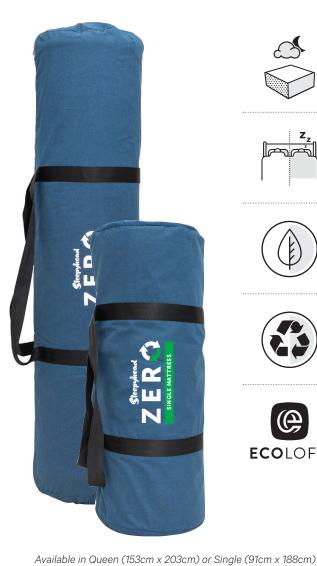

### RECYCLABLE

Sleepyhead Zero is the only mattress in New Zealand that can be returned to its place of purchase to be recycled.

#### **ECOLOFT FIBRE**

Plastic bottles that would otherwise be destined for landfill, or end up in the ocean, are recycled becoming an environmentally smarter fibre that's every bit as comfortable as other traditional polyester fibres.